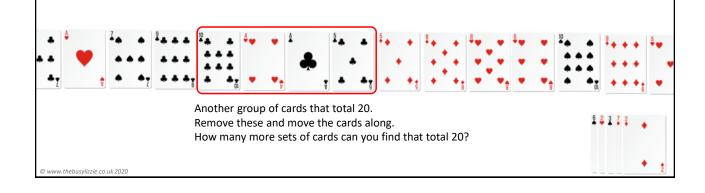

## **Pairs**

Here are 4 cards that total 20. These can be removed too.

Move the remaining cards together to make a continuous line.

Keep looking for other cards which total 20.