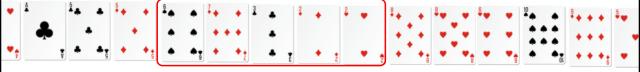

## **Pairs**

Here are 5 cards that total 20.

Once identified, they can be moved from the line.

These cards total 20 and can be removed.

© www.thebusylizzie.co.uk 2020

Removing the cards, creates a gap.

Move one side towards the other, so that you have a continuous line of cards.