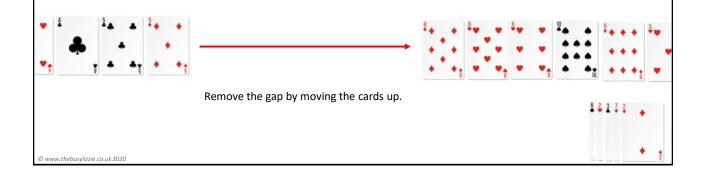

## **Pairs**

Here are 5 cards that total 20.

Once identified, they can be moved from the line.

These cards total 20 and can be removed.

© www.thebusylizzie.co.uk 2020

Removing the cards, creates a gap.

Move one side towards the other, so that you have a continuous line of cards.