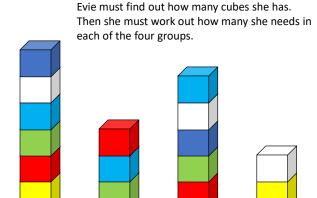

#### Towers of coloured cubes

Evie is playing with some coloured toy bricks. She likes to keep them neat and tidy. She can move one or more bricks at a time. In only two moves, how can Evie make the piles the same height?

Evie is playing with some coloured toy bricks. She likes to keep them neat and tidy. She can move one or more bricks at a time. In only two moves, how can Evie make the piles the same height?

) www.thehusvlizzie.co.uk 2019