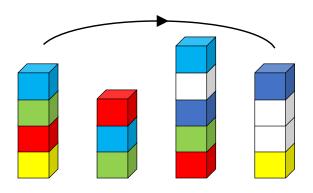

#### Towers of coloured cubes

Evie is playing with some coloured toy bricks. She likes to keep them neat and tidy. She can move one or more bricks at a time. In only two moves, how can Evie make the piles the same height?

Evie is playing with some coloured toy bricks. She likes to keep them neat and tidy. She can move one or more bricks at a time. In only two moves, how can Evie make the piles the same height?

) www.thehusvlizzie.co.uk 2019