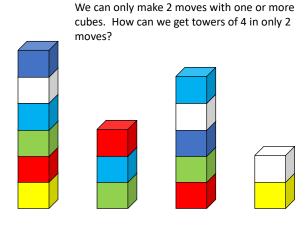

### Towers of coloured cubes

Evie is playing with some coloured toy bricks. She likes to keep them neat and tidy. She can move one or more bricks at a time. In only two moves, how can Evie make the piles the same height?

Evie is playing with some coloured toy bricks. She likes to keep them neat and tidy. She can move one or more bricks at a time. In only two moves, how can Evie make the piles the same height?

a www.thehusvlizzie.co.uk 2019