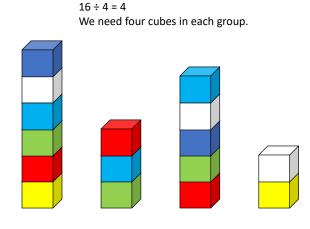

#### Towers of coloured cubes

Evie is playing with some coloured toy bricks. She likes to keep them neat and tidy. She can move one or more bricks at a time. In only two moves, how can Evie make the piles the same height?

Now take one cube from the tallest tower and put it on the shortest tower.

Evie is playing with some coloured toy bricks. She likes to keep them neat and tidy. She can move one or more bricks at a time. In only two moves, how can Evie make the piles the same height?

We now have four equal towers.