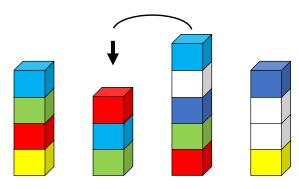

#### Towers of coloured cubes

Evie is playing with some coloured toy bricks. She likes to keep them neat and tidy. She can move one or more bricks at a time. In only two moves, how can Evie make the piles the same height?

Evie is playing with some coloured toy bricks. She likes to keep them neat and tidy. She can move one or more bricks at a time. In only two moves, how can Evie make the piles the same height?

www.thehusvlizzie.co.uk 2019

Now take one cube from the tallest tower and put it on the shortest tower.

Evie is playing with some coloured toy bricks. She likes to keep them neat and tidy. She can move one or more bricks at a time. In only two moves, how can Evie make the piles the same height?