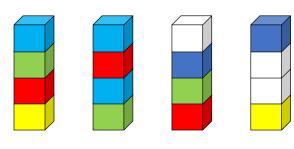

w can Evie make the piles the same height?



Evie is playing with some coloured toy bricks. She likes to keep them neat and tidy. She can move one or more bricks at a time. In only two moves, how can Evie make the piles the same height?





www.thehusvlizzie.co.uk 2019

#### Towers of coloured cubes

Evie is playing with some coloured toy bricks. She likes to keep them neat and tidy. She can move one or more bricks at a time. In only two moves, how can Evie make the piles the same height?

Now take one cube from the tallest tower and put it on the shortest tower.



Evie is playing with some coloured toy bricks. She likes to keep them neat and tidy. She can move one or more bricks at a time. In only two moves, how can Evie make the piles the same height?

We now have four equal towers.