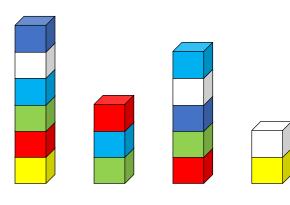

### Towers of coloured cubes

Evie is playing with some coloured toy bricks. She likes to keep them neat and tidy. She can move one or more bricks at a time. In only two moves, how can Evie make the piles the same height?

Evie is playing with some coloured toy bricks. She likes to keep them neat and tidy. She can move one or more bricks at a time. In only two moves, how can Evie make the piles the same height?

a www.thehusvlizzie.co.uk 2019