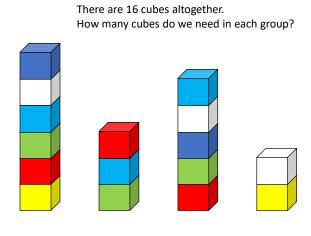

#### Towers of coloured cubes

Evie is playing with some coloured toy bricks. She likes to keep them neat and tidy. She can move one or more bricks at a time. In only two moves, how can Evie make the piles the same height?

Evie is playing with some coloured toy bricks. She likes to keep them neat and tidy. She can move one or more bricks at a time. In only two moves, how can Evie make the piles the same height?

www.thehusvlizzie.co.uk 2019