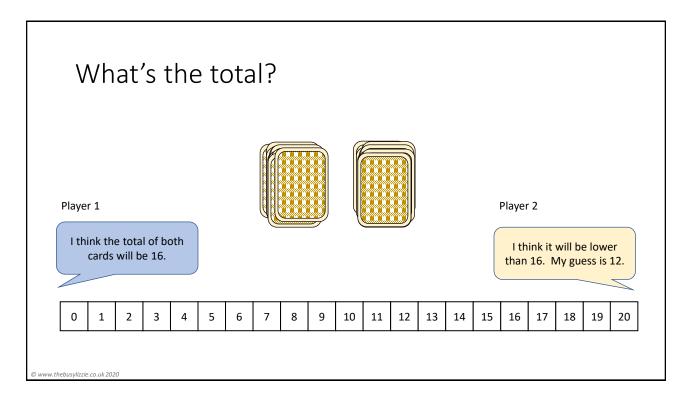

## What's the total?

Once the cards have been shuffled, the players place their pile of cards face down, side by side and in the middle of the table. The object of the game is to guess the total of the top cards from each pile. The player who is the closest wins both cards.

You may wish to have a number line to hand to show the distance between guesses and the actual total.

The player that has the most accurate guess, wins both cards.

The player with the most cards at the end of the game is the winner.