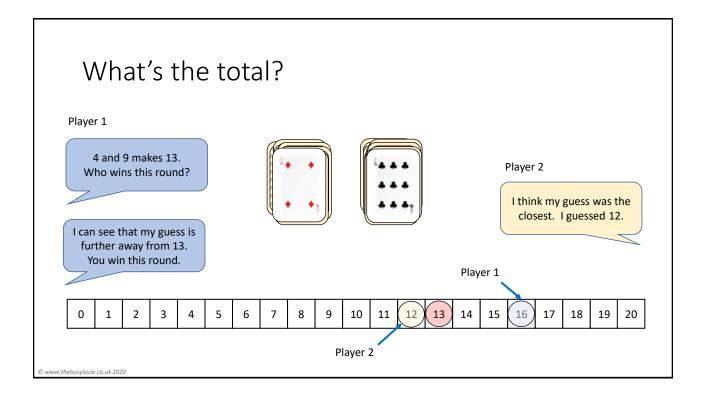

## What's the total?

Once the cards have been shuffled, the players place their pile of cards face down, side by side and in the middle of the table. The object of the game is to guess the total of the top cards from each pile. The player who is the closest wins both cards.

You may wish to have a number line to hand to show the distance between guesses and the actual total.

The player that has the most accurate guess, wins both cards.

The player with the most cards at the end of the game is the winner.