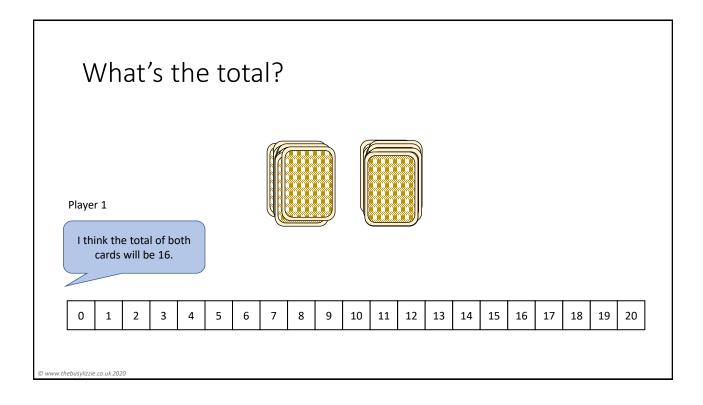

## What's the total?

Once the cards have been shuffled, the players place their pile of cards face down, side by side and in the middle of the table. The object of the game is to guess the total of the top cards from each pile. The player who is the closest wins both cards.

You may wish to have a number line to hand to show the distance between guesses and the actual total.

The player that has the most accurate guess, wins both cards.

The player with the most cards at the end of the game is the winner.