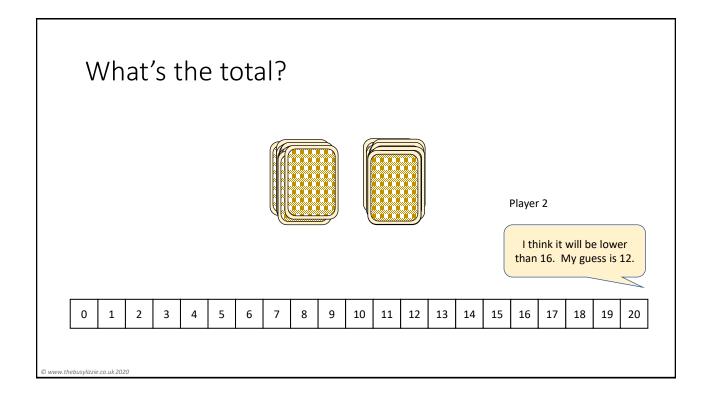

## What's the total?

Once the cards have been shuffled, the players place their pile of cards face down, side by side and in the middle of the table. The object of the game is to guess the total of the top cards from each pile. The player who is the closest wins both cards.

You may wish to have a number line to hand to show the distance between guesses and the actual total.

The player that has the most accurate guess, wins both cards.

The player with the most cards at the end of the game is the winner.